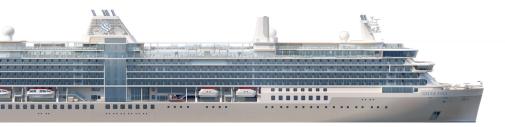

#### **SPECIFICATIONS**

| Crew                                                  |
|-------------------------------------------------------|
| Officers International                                |
| Guests                                                |
| Tonnage                                               |
| Length 801 Feet / 244.2 Meters                        |
| Width                                                 |
| Speed19.4 Knots                                       |
| Passenger Decks                                       |
| Connecting Suites $\ldots$ $\ldots$ $\ldots$ $\ldots$ |
| 3rd Guest Capacity 🔺                                  |
| Wheelchair Accessible Suites &                        |
| Veranda suites with bath & shower $\&$                |
| Built                                                 |
| Registry                                              |