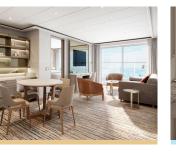

# SILVER NOVA – Suite Diagrams

All suites feature:

• Butler service

• Plush bathrobes

- Refrigerator and bar setup stocked with your preferences
- Luxury bath amenities • Complimentary Wi-Fi

Plush slippers

Pillow menu

**OTIUM SUITE** Available as a one bedroom configuration

1324 SQ.FT. / 123 M<sup>2</sup> INCLUDING

• Large veranda with patio

furniture and floor-to-ceiling

• Living room with convertible

• Bathroom with double faucets

on large vanity, separate shower and whirlpool bath

• Twin beds or king-sized bed

• Custom-made luxury bed

• Walk-in wardrobe(s) with

• Two large flat-screen TVs

• Sound system with Bluetooth

sofa to accommodate an

additional quest

mattress

personal safe

Vanity table(s)

Writing desk(s)

connectivity

• Espresso machine

• Separate dining area

glass doors and private hot tub

VERANDA (431 SQ.FT. / 40 M<sup>2</sup>)