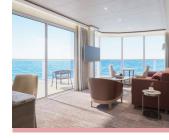

# SILVER NOVA – Suite Diagrams

All suites feature:

• Butler service

• Plush bathrobes

- Refrigerator and bar setup stocked with your preferences
- Luxury bath amenities • Complimentary Wi-Fi

Plush slippers

Pillow menu

**OTIUM SUITE** Available as a one bedroom configuration

1324 SQ.FT. / 123 M<sup>2</sup> INCLUDING

• Large veranda with patio

furniture and floor-to-ceiling

• Living room with convertible

• Bathroom with double faucets

on large vanity, separate shower and whirlpool bath

• Twin beds or king-sized bed

• Custom-made luxury bed

• Walk-in wardrobe(s) with

• Two large flat-screen TVs

• Sound system with Bluetooth

sofa to accommodate an

additional quest

mattress

personal safe

Vanity table(s)

Writing desk(s)

connectivity

• Espresso machine

• Separate dining area

glass doors and private hot tub

VERANDA (431 SQ.FT. / 40 M<sup>2</sup>)