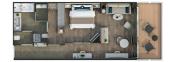

# SILVER NOVA – Suite Diagrams

All suites feature:

• Butler service

• Plush bathrobes

- Refrigerator and bar setup stocked with your preferences
- Luxury bath amenities • Complimentary Wi-Fi

Plush slippers

Pillow menu

**OTIUM SUITE** Available as a one bedroom configuration

1324 SQ.FT. / 123 M<sup>2</sup> INCLUDING

• Large veranda with patio

furniture and floor-to-ceiling

• Living room with convertible

• Bathroom with double faucets

on large vanity, separate shower and whirlpool bath

• Twin beds or king-sized bed

• Custom-made luxury bed

• Walk-in wardrobe(s) with

• Two large flat-screen TVs

• Sound system with Bluetooth

sofa to accommodate an

additional quest

mattress

personal safe

Vanity table(s)

Writing desk(s)

connectivity

• Espresso machine

• Separate dining area

glass doors and private hot tub

VERANDA (431 SQ.FT. / 40 M<sup>2</sup>)