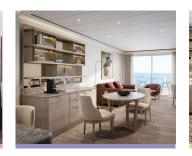

# SILVER NOVA – Suite Diagrams

All suites feature:

• Butler service

• Plush bathrobes

- Refrigerator and bar setup stocked with your preferences
- Luxury bath amenities • Complimentary Wi-Fi

Plush slippers

Pillow menu

**OTIUM SUITE** Available as a one bedroom configuration

1324 SQ.FT. / 123 M<sup>2</sup> INCLUDING

• Large veranda with patio

furniture and floor-to-ceiling

• Living room with convertible

• Bathroom with double faucets

on large vanity, separate shower and whirlpool bath

• Twin beds or king-sized bed

• Custom-made luxury bed

• Walk-in wardrobe(s) with

• Two large flat-screen TVs

• Sound system with Bluetooth

sofa to accommodate an

additional quest

mattress

personal safe

Vanity table(s)

Writing desk(s)

connectivity

• Espresso machine

• Separate dining area

glass doors and private hot tub

VERANDA (431 SQ.FT. / 40 M<sup>2</sup>)