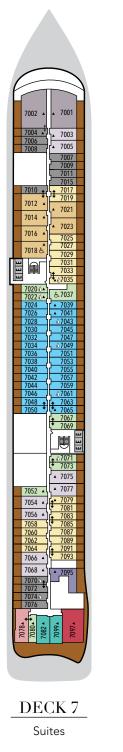

#### **SUITE CATEGORIES**

| Otium Suite             | ) |
|-------------------------|---|
| Owner's Suite           | ) |
| Grand Suite             | ) |
| Master Suite            | ) |
| Signature Suite         | ) |
| Silver Suite            | ) |
| Junior Grand Suite      | ) |
| Premium Medallion Suite | ) |
| Medallion Suite         | ) |
| Premium Veranda Suite   |   |
| Deluxe Veranda Suite    | ) |
| Superior Veranda Suite  |   |
| Classic Veranda Suite   | ) |