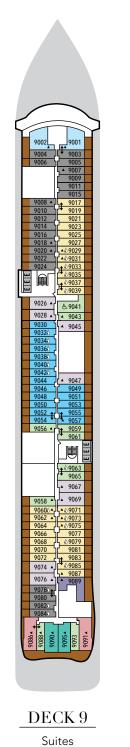

#### **SUITE CATEGORIES**

| Otium Suite             | ) |
|-------------------------|---|
| Owner's Suite           | ) |
| Grand Suite             | ) |
| Master Suite            | ) |
| Signature Suite         | ) |
| Silver Suite            | ) |
| Junior Grand Suite      | ) |
| Premium Medallion Suite | ) |
| Medallion Suite         | ) |
| Premium Veranda Suite   |   |
| Deluxe Veranda Suite    | ) |
| Superior Veranda Suite  |   |
| Classic Veranda Suite   | ) |